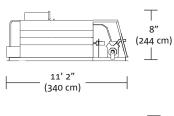

| *Loads per acre based on an app | olication rate of 1500 lbs. mulch/acre.                                                                                              |
|    | *Working weights are approxim   | ate and do not include stored materials.                                                                                             |
|    |                                 |                                                                                                                                      |

FINN Corporation has a policy of continuous product improvement, and reserves the right to change design and specifications without notice.

HydroSeeder® and the FINN Design® Logo are registered trademarks of FINN Corporation.

# **T60T TRAILER\***



# **T60S SKID MOUNT**





\*Tower is optional.