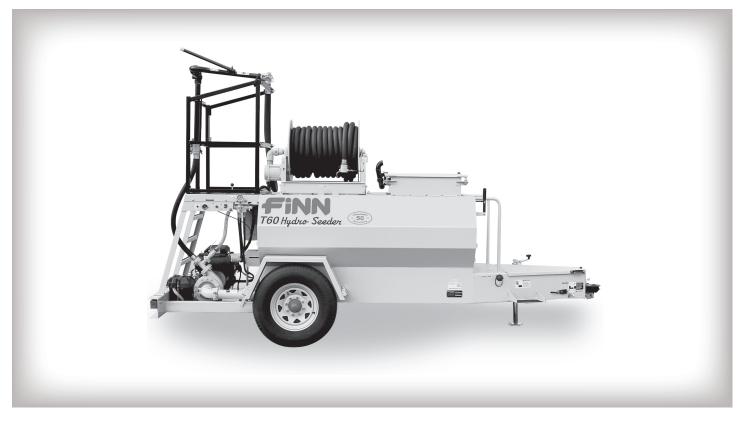

# **Finn** HydroSeeder<sup>®</sup>

Series II

Model T60

The FINN T60 Series II is the ideal 600 gallon HydroSeeder for the landscaper or contractor that requires a fast and economical solution for seeding jobs. FINN developed HydroSeeder technology in 1953. We've been the industry leader in quality and innovation ever since. With the FINN T60, you don't have to settle for less than proven and reliable FINN quality to tackle a wide range of demanding hydroseeding applications.

## Highly Efficient. Widely Applied.

Become a one-man seeding and mulching crew. The T60 Series II covers up to 7,200 square feet per load with seed, fertilizer, and mulch in a simple, one-step process. Residential and commercial properties, sports fields, apartments, condominiums, and golf courses are all ideal ground for a T60 Series II application.

## Top Design & Performance.

The FINN T60 Series II HydroSeeder features a clean, operator-friendly design. For optimum mixing efficiency the T60 Series II features hydraulically controlled paddle agitation with convenient operator controls at both the front and rear of the unit. A low machine profile allows for easy material loading and excellent stability. A large tool box in the hitch can be used for storing hose and nozzles.

#### **Powerfully Driven.**

The T60 Series II boasts a powerful centrifugal slurry pump, driven by an in-line common shaft clutch with no high-cost maintenance couplings, drive belts or hydraulic components. This configuration dramatically increases output and operating pressure.