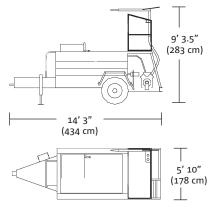

|
|    | *Loads per acre based on an app | olication rate of 1500 lbs. mulch/acre.                                                                                              |
|    | *Working weights are approxim   | ate and do not include stored materials.                                                                                             |
|    |                                 |                                                                                                                                      |

FINN Corporation has a policy of continuous product improvement, and reserves the right to change design and specifications without notice.

HydroSeeder® and the FINN Design® Logo are registered trademarks of FINN Corporation.

# **T60T TRAILER\***



# **T60S SKID MOUNT**





\*Tower is optional.